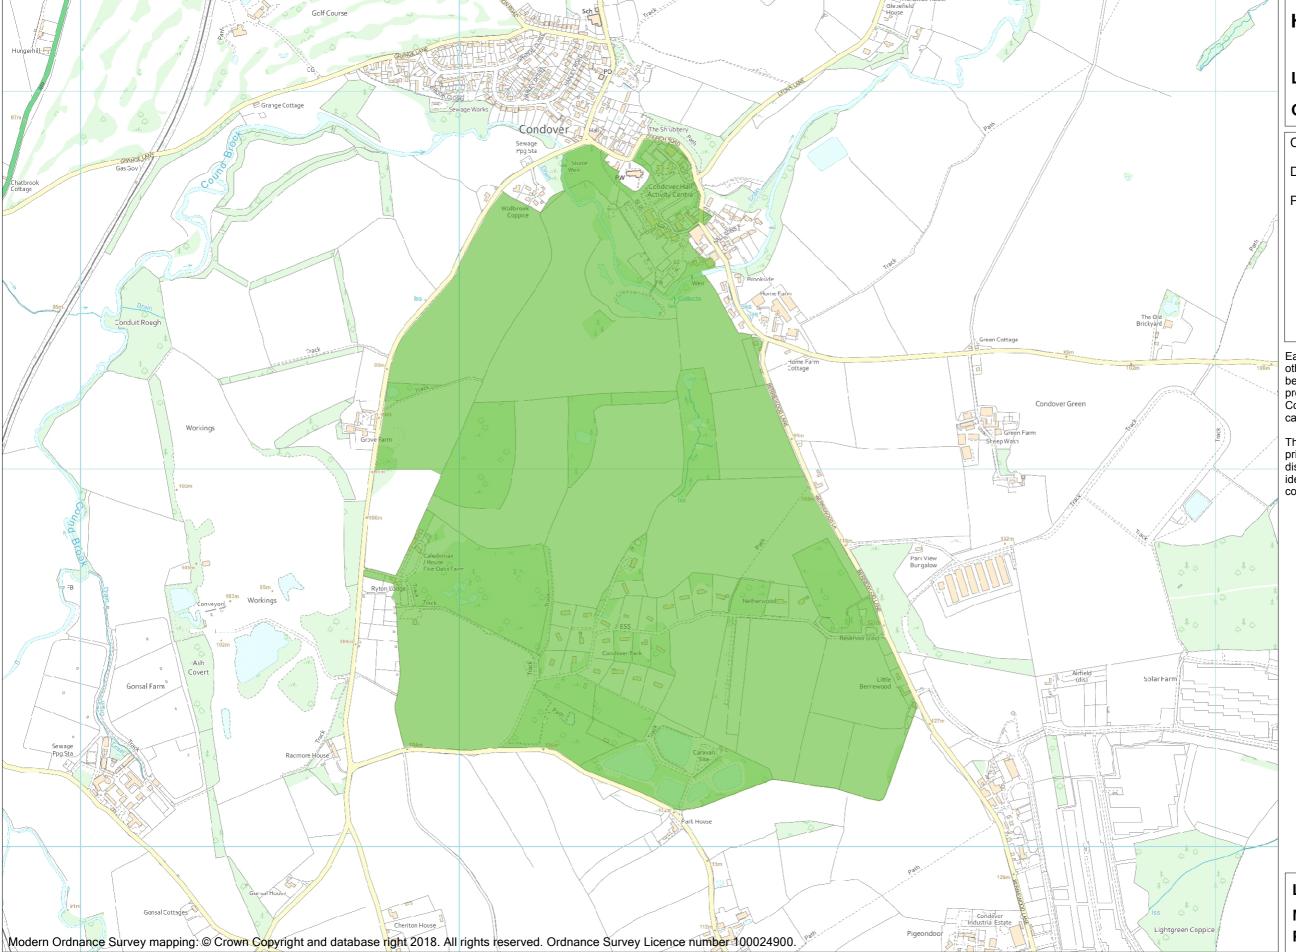

This is an A3 sized map and should be printed full size at A3 with no page scaling set

Heritage Category:

Park and Garden

List Entry No: 1001118
Grade: ||

County:

District: Shropshire

Parish: Condover

Each official record of a registered garden or other land contains a map. The map here has been translated from the official map and that process may have introduced inaccuracies. Copies of maps that form part of the official record can be obtained from Historic England.

This map was delivered electronically and when printed may not be to scale and may be subject to distortions. The map and grid references are for identification purposes only and must be read in conjunction with other information in the record.

**List Entry NGR**: SJ 49479 04946

Map Scale:1:10000Print Date:3 July 2024

HistoricEngland.org.uk

Name: CONDOVER HALL